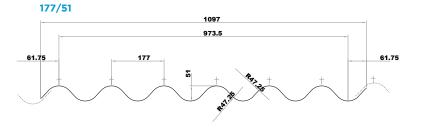

Marlon CST provides all the durability and impact resistance of corrugated polycarbonate sheet whilst the multiwall structure adds

#### Corrugated 6mm Triplewall Polycarbonate

insulation and rigidity. It can be used as a complete roof covering or wall cladding material or combined with fibre cement sheeting.

Marlon CST Heatguard is available in three pigment intensities to suit specification.