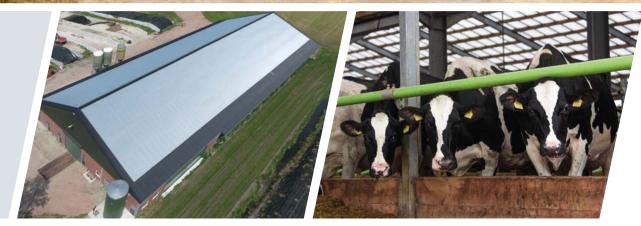

Marlon CST Heatguard has been developed with an advanced heat reflective pigment allowing high levels of natural daylight to be transmitted into buildings whilst significantly reducing heat transfer. The result is a bright building with a controlled and comfortable temperature internally which is beneficial to the wellbeing and productivity of animals.

Marlon CST provides all the durability and impact resistance of corrugated polycarbonate sheet whilst the multiwall structure adds

#### Corrugated 6mm Triplewall Polycarbonate

insulation and rigidity. It can be used as a complete roof covering or wall cladding material or combined with fibre cement sheeting.

Marlon CST Heatguard is available in three pigment intensities to suit specification.