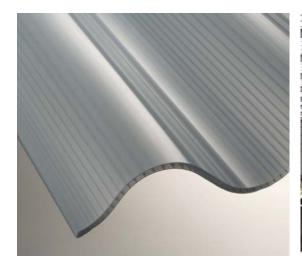

Marlon CST provides all the durability and impact resistance of corrugated polycarbonate sheet whilst the multiwall structure adds

#### Corrugated 6mm Triplewall Polycarbonate

insulation and rigidity. It can be used as a complete roof covering or wall cladding material or combined with fibre cement sheeting.

Marlon CST Heatguard is available in three pigment intensities to suit specification.