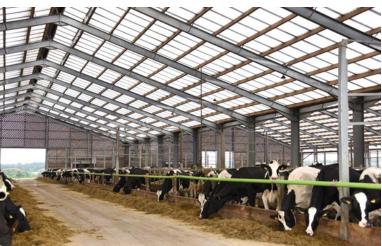

# Marlon CST Heatguard

The optimum combination of daylight and heat reduction

brettmartin.com

Brett Martin brings a comprehensive range of roofing and cladding systems to the agricultural and equestrian markets, supported by a nationwide logistical operation and customer service team.

Marlon CST Heatguard has been developed with an advanced heat reflective pigment allowing high levels of natural daylight to be transmitted into buildings whilst significantly reducing heat transfer. The result is a bright building with a controlled and comfortable temperature internally which is beneficial to the wellbeing and productivity of animals.