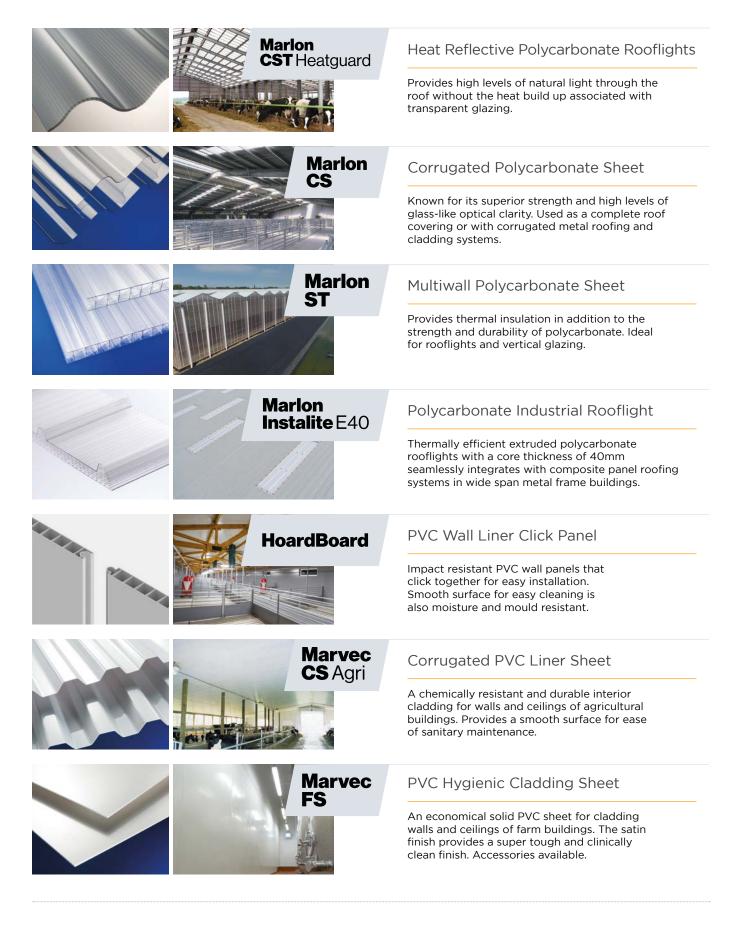

| 32%   |

Marlon CST Heatguard has been developed with an advanced heat reflective pigment allowing high levels of natural daylight to be transmitted into buildings whilst significantly reducing heat transfer. The result is a bright building with a controlled and comfortable temperature internally which is beneficial to the wellbeing and productivity of animals.

Marlon CST provides all the durability and impact resistance of corrugated polycarbonate sheet whilst the multiwall structure adds

#### Corrugated 6mm Triplewall Polycarbonate

insulation and rigidity. It can be used as a complete roof covering or wall cladding material or combined with fibre cement sheeting.

Marlon CST Heatguard is available in three pigment intensities to suit specification.







## Roofing & Cladding





Brett Martin Ltd 24 Roughfort Road Newtonabbey, Co. Antrim, Northern Ireland, BT36 4RB t: +44 (0) 28 9084 9999 f: +44 (0) 28 9083 6666 e: technical@brettmartin.com commercial@brettmartin.com

brettmartin.com