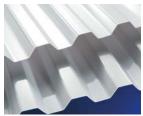

#### Corrugated Polycarbonate Sheet

Known for its superior strength and high levels of glass-like optical clarity. Used as a complete roof covering or with corrugated metal roofing and cladding systems.