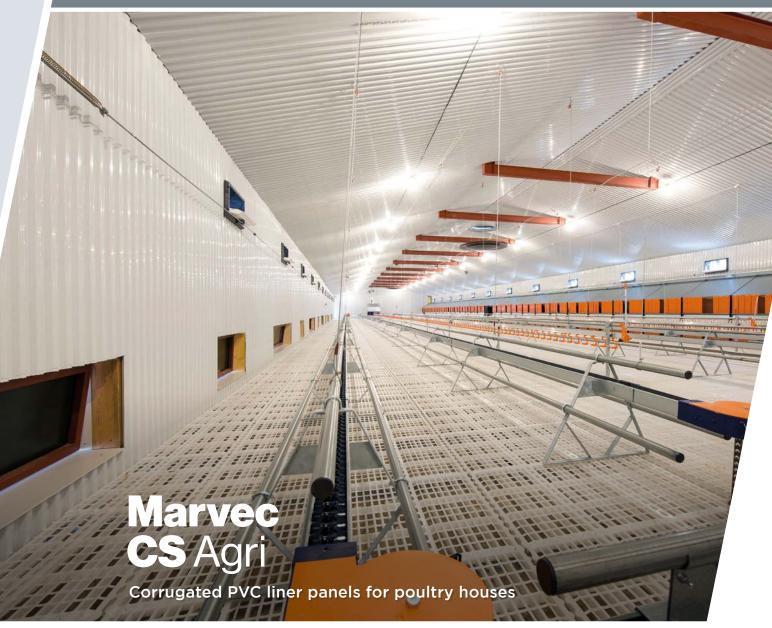

# Marvec CS Agri

# Corrugated PVC Liner Panels

- Impact resistant PVC wall and ceiling panels
- Smooth surface for easy cleaning
- Will not rust or corrode like metal
- Lightweight and easy to install

Marvec CS Agri corrugated PVC sheets provide a chemically resistant and durable solution for the interior walls and ceilings of poultry houses and other agricultural buildings.

The high gloss scratch resistant surface is easy

to clean with a simple hose or power washer.

PVC sheet won't rust or corrode like metal. Light in weight and quick and easy to install with no special installation equipment required.