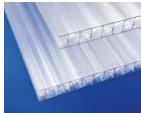

# Multiwall Polycarbonate Sheet

Provides thermal insulation in addition to the strength and durability of polycarbonate. Ideal for rooflights and vertical glazing.