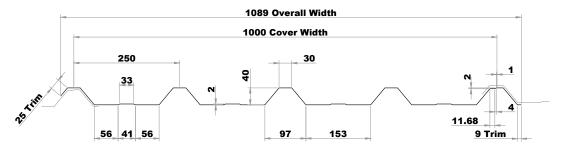

# **Greca Profile**

## **Product Options**

Sheet Thickness: 0.8mm - 2mm

Sheet Width: Up to 1190mm Colours: White, Grey, Mushroom