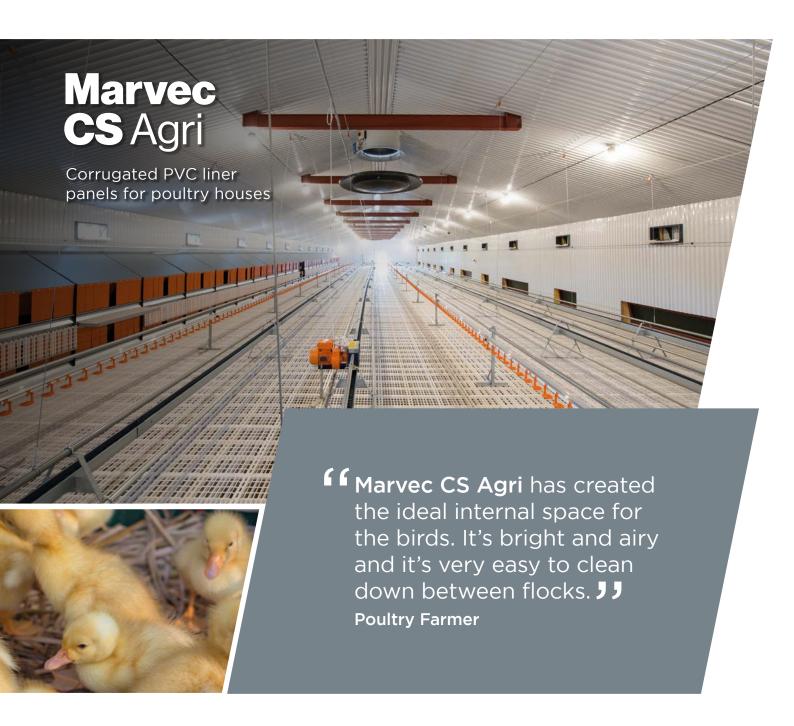

# Marvec CS Agri

# Corrugated PVC Liner Panels

- Impact resistant PVC wall and ceiling panels
- Smooth surface for easy cleaning
- Will not rust or corrode like metal
- Lightweight and easy to install

Marvec CS Agri corrugated PVC sheets provide a chemically resistant and durable solution for the interior walls and ceilings of poultry houses and other agricultural buildings.

The high gloss scratch resistant surface is easy

to clean with a simple hose or power washer.

PVC sheet won't rust or corrode like metal. Light in weight and quick and easy to install with no special installation equipment required.