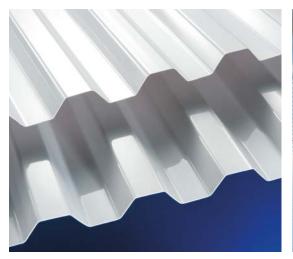

# **Greca Profile**

#### M2006 Profile

## **Product Options**

Sheet Thickness: 0.8mm - 2mm

Sheet Width: Up to 1190mm Colours: White, Grey, Mushroom