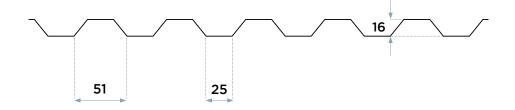

#### M2006 Profile

## **Product Options**

Sheet Thickness: 0.8mm - 2mm

Sheet Width: Up to 1190mm Colours: White, Grey, Mushroom